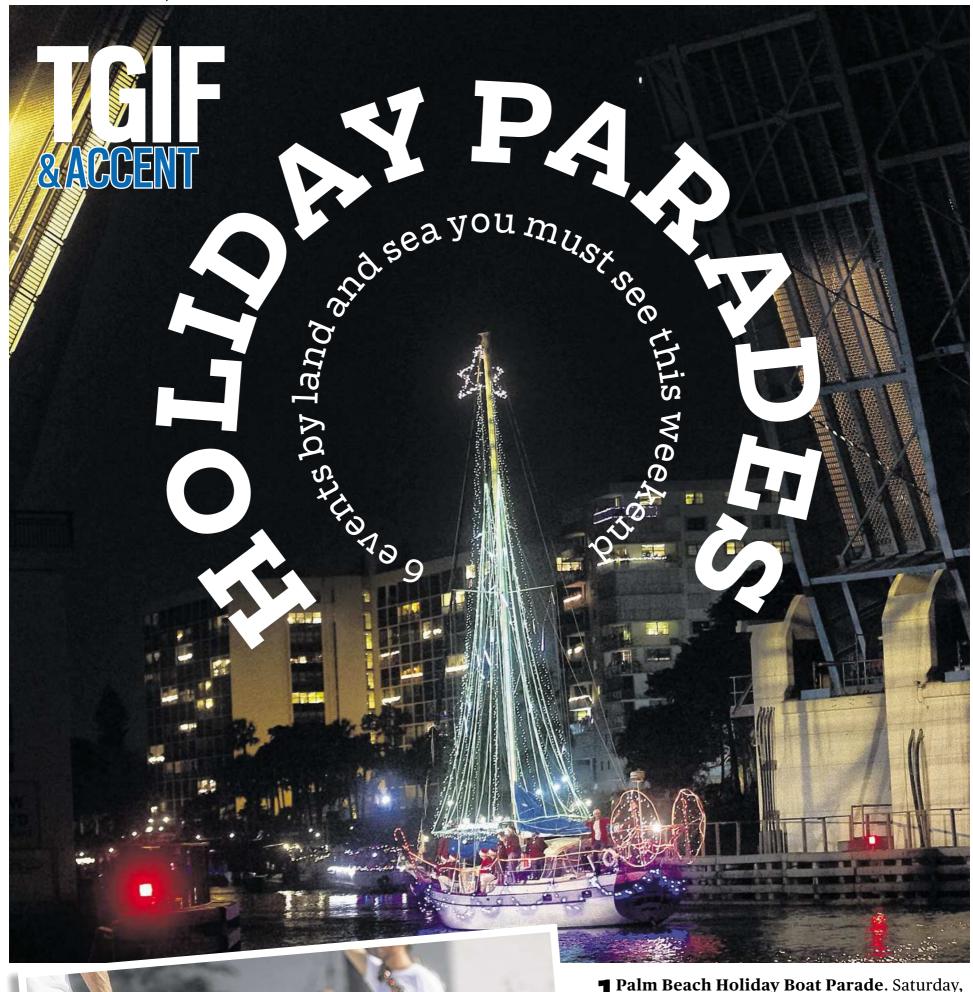

▲6-8 p.m. From North Palm Beach to Jupiter Lighthouse. (Tip: Watch it at Harbourside Place and Riverwalk!). Info: palmbeachboatparade.org Boynton Beach Holiday Parade. Saturday,

3 p.m. Federal Highway, from Southeast 12th Avenue to Ocean Avenue. Info: boyntonbeach.